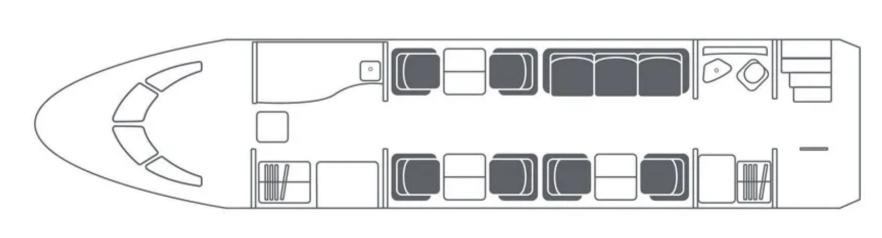

## **CABIN Passenger Capacity** 9 Sleeps 1 Crew 2 Pilots/ 1 Flight Attendant Satellite Phone Yes Luggage 10-12 Medium Cases & 3 Golf Club Sets Lavatory 1 WiFi **GOGO** Wireless Equipment Galley and Microwave