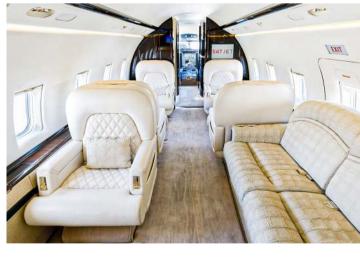

Bombardier's Challenger 601 is one of the most popular business jets available on the charter market. The aircraft's fuel efficiency, versatile performance, and powerful engines combined with spacious cabin offer passengers an excellent option for frequent cross-country flights under rigorous conditions. The wide cabin is designed to provide passengers more all-around comfort, convenience, and connectivity allowing them to stretch their legs as well as their personal productivity and performance.

## **CABIN Passenger Capacity** 9 Sleeps 1 Crew 2 Pilots/ 1 Flight Attendant Satellite Phone Yes Luggage 10-12 Medium Cases & 3 Golf Club Sets Lavatory 1 WiFi **GOGO** Wireless Equipment Galley and Microwave