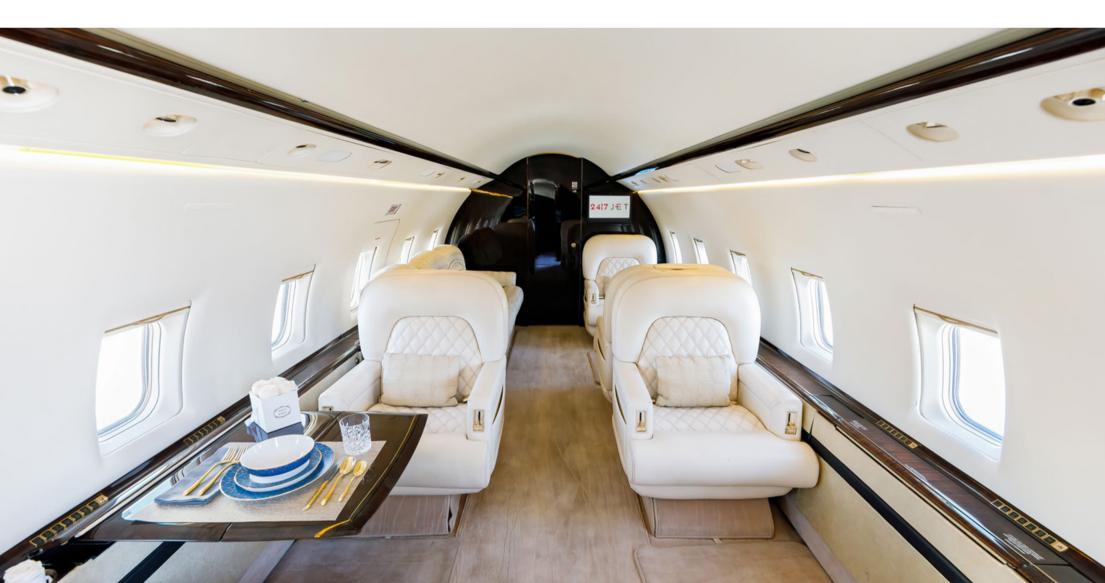

Bombardier's Challenger 601 is one of the most popular business jets available on the charter market. The aircraft's fuel efficiency, versatile performance, and powerful engines combined with spacious cabin offer passengers an excellent option for frequent cross-country flights under rigorous conditions. The wide cabin is designed to provide passengers more all-around comfort, convenience, and connectivity allowing them to stretch their legs as well as their personal productivity and performance.

## **CABIN Passenger Capacity** 9 Sleeps 1 Crew 2 Pilots/ 1 Flight Attendant Satellite Phone Yes Luggage 10-12 Medium Cases & 3 Golf Club Sets Lavatory 1 WiFi **GOGO** Wireless Equipment Galley and Microwave