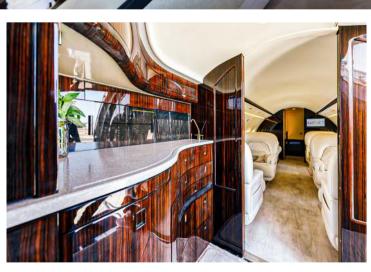

Bombardier's Challenger 601 is one of the most popular business jets available on the charter market. The aircraft's fuel efficiency, versatile performance, and powerful engines combined with spacious cabin offer passengers an excellent option for frequent cross-country flights under rigorous conditions. The wide cabin is designed to provide passengers more all-around comfort, convenience, and connectivity allowing them to stretch their legs as well as their personal productivity and performance.

## **CABIN Passenger Capacity** 9 Sleeps 1 Crew 2 Pilots/ 1 Flight Attendant Satellite Phone Yes Luggage 10-12 Medium Cases & 3 Golf Club Sets Lavatory 1 WiFi **GOGO** Wireless Equipment Galley and Microwave