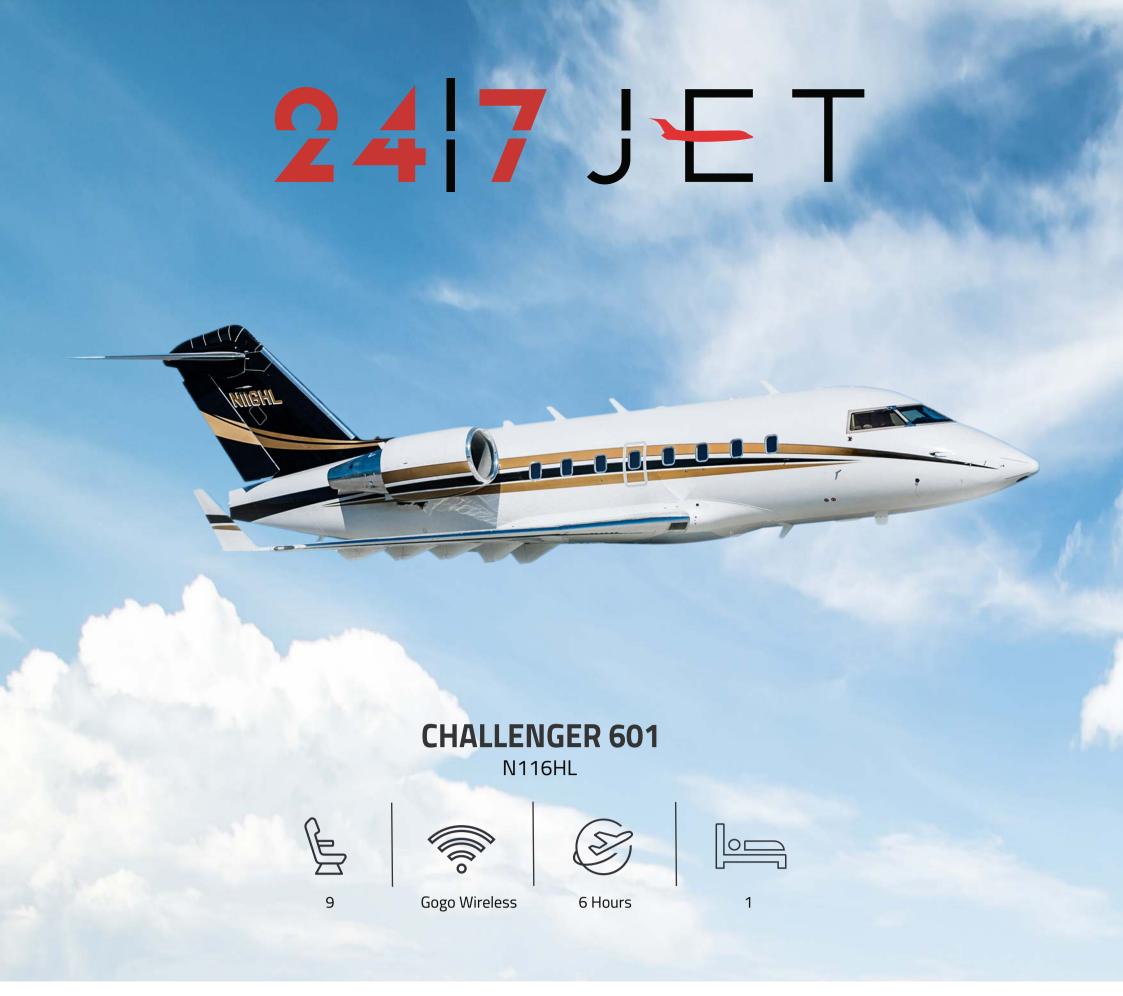

Bombardier's Challenger 601 is one of the most popular business jets available on the charter market. The aircraft's fuel efficiency, versatile performance, and powerful engines combined with spacious cabin offer passengers an excellent option for frequent cross-country flights under rigorous conditions. The wide cabin is designed to provide passengers more all-around comfort, convenience, and connectivity allowing them to stretch their legs as well as their personal productivity and performance.

## **CABIN Passenger Capacity** 9 Sleeps 1 Crew 2 Pilots/ 1 Flight Attendant Satellite Phone Yes Luggage 10-12 Medium Cases & 3 Golf Club Sets Lavatory 1 WiFi **GOGO** Wireless Equipment Galley and Microwave

| Year of Manufacture        | 1994                |
|----------------------------|---------------------|
| Year of Refurbish          | 2018                |
| <b>DIMENSIONS</b> Interior | 28′4L x 8′2W x 6′1⊦ |
| PERFORMANCE Cruise Speed   | 497 MPH             |
| Max Speed                  | 580 MPH             |
| Max Range                  | 3295 NM             |
| Range                      | 6 Hours             |