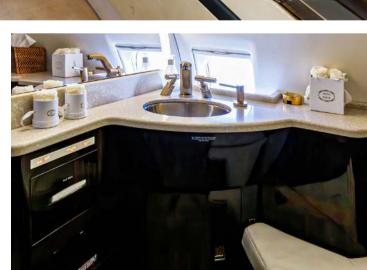

## **CABIN Passenger Capacity** 9 Sleeps 1 Crew 2 Pilots/ 1 Flight Attendant Satellite Phone Yes Luggage 10-12 Medium Cases & 3 Golf Club Sets Lavatory 1 WiFi **GOGO** Wireless Equipment Galley and Microwave